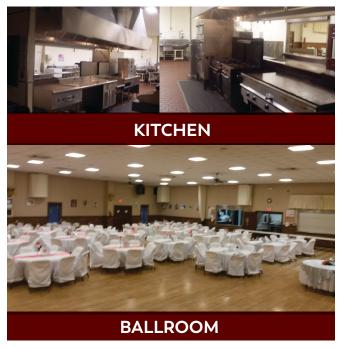

## KHEDIVE RENTAL PRICES

Grounds, Picnic Area
No Picnic Kitchen or Rest Rooms
\$600

Grounds, Picnic Area and Picnic Kitchen
No Rest Rooms
\$850

Activity Building - Front Half Ball
Room No Kitchen and No Stage
\$1000

Activity Building - Back Half Ball Room
With Kitchen and Stage
\$1300

Activity Building - Full Ball Room With
Kitchen and Stage
\$2000

Club Room with Rest Rooms
No Kitchen
\$750

Club Room and Game Room with Rest Rooms No Kitchen \$800